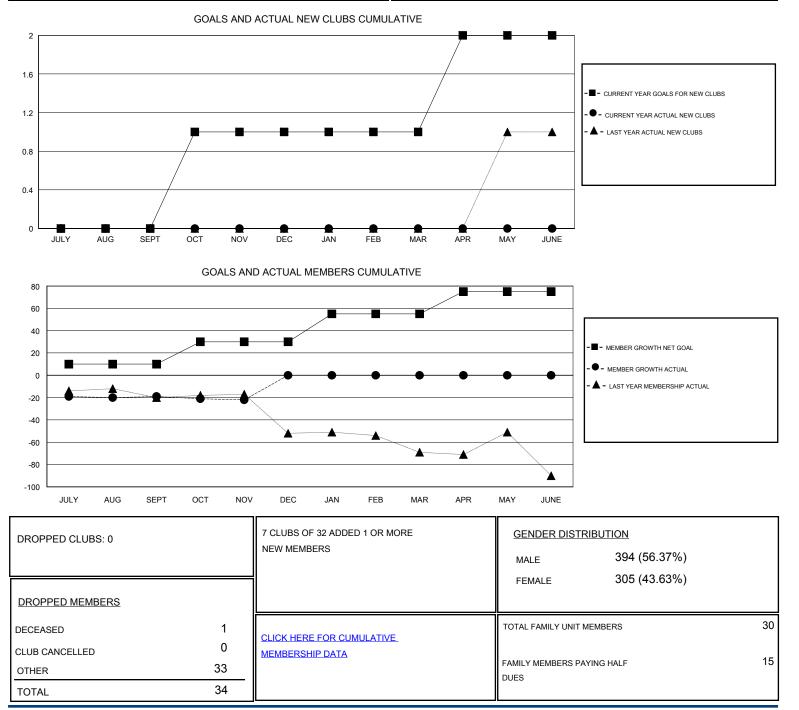

## MONTHLY MEMBERSHIP PROGRESS REPORT

District 118 K

Results as of: 11/30/2019

| GMT:                  | LOCATION TURKEY |           |               |                       |                           |                         | GMT CA                                             |
|-----------------------|-----------------|-----------|---------------|-----------------------|---------------------------|-------------------------|----------------------------------------------------|
| Clubs                 |                 |           |               | Members               |                           |                         |                                                    |
| RESULTS FOR 2019-2020 |                 |           |               | RESULTS FOR 2019-2020 |                           |                         |                                                    |
| QUARTER               | NEW CLUB GOAL   | NEW CLUBS | DROPPED CLUBS | QUARTER               | MEMBER GROWTH NET<br>GOAL | MEMBER GROWTH<br>ACTUAL | DROPPED<br>MEMBERS ACTUAL<br>(including transfers) |
| JULY/AUG/SEPT         | 0               | 0         | 0             | JULY/AUG/SEPT         | 10                        | 9                       | 28                                                 |
| OCT/NOV/DEC           | 1               | 0         | 0             | OCT/NOV/DEC           | 20                        | 4                       | 6                                                  |
| JAN/FEB/MAR           | 0               | 0         | 0             | JAN/FEB/MAR           | 25                        | 0                       | 0                                                  |
| APR/MAY/JUNE          | 1               | 0         | 0             | APR/MAY/JUNE          | 20                        | 0                       | 0                                                  |